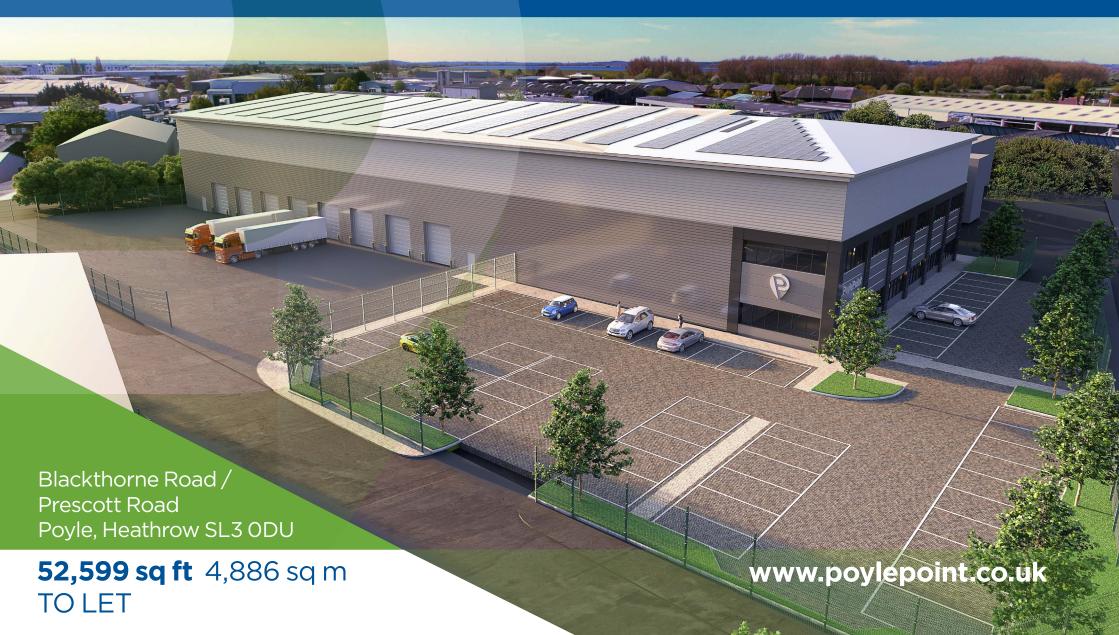

A brand new carbon neutral warehouse / industrial unit with self contained secure yard

**Available June 2023** 

### **DESCRIPTION**

A brand new exciting carbon neutral development in a key West London location to include the following specification:

### Warehouse

- 12 m eaves
- 8 level access loading doors
- LED lighting
- 318 kVa power capacity
- 50 kn/m<sup>2</sup> floor loading

## **ACCOMMODATION**

|                     | sq ft  | sq m  |
|---------------------|--------|-------|
| Warehouse           | 48,160 | 4,474 |
| First floor offices | 4,439  | 412   |
| Total               | 52,599 | 4,886 |

# Blackthorne Road Blackthorne Road Prescott Road

**Offices** 

External

Grade A first floor offices

• Large secure yard (28m depth)

• 7 electric vehicle charging points

Comfort cooling

Open plan layout

• 45 parking spaces