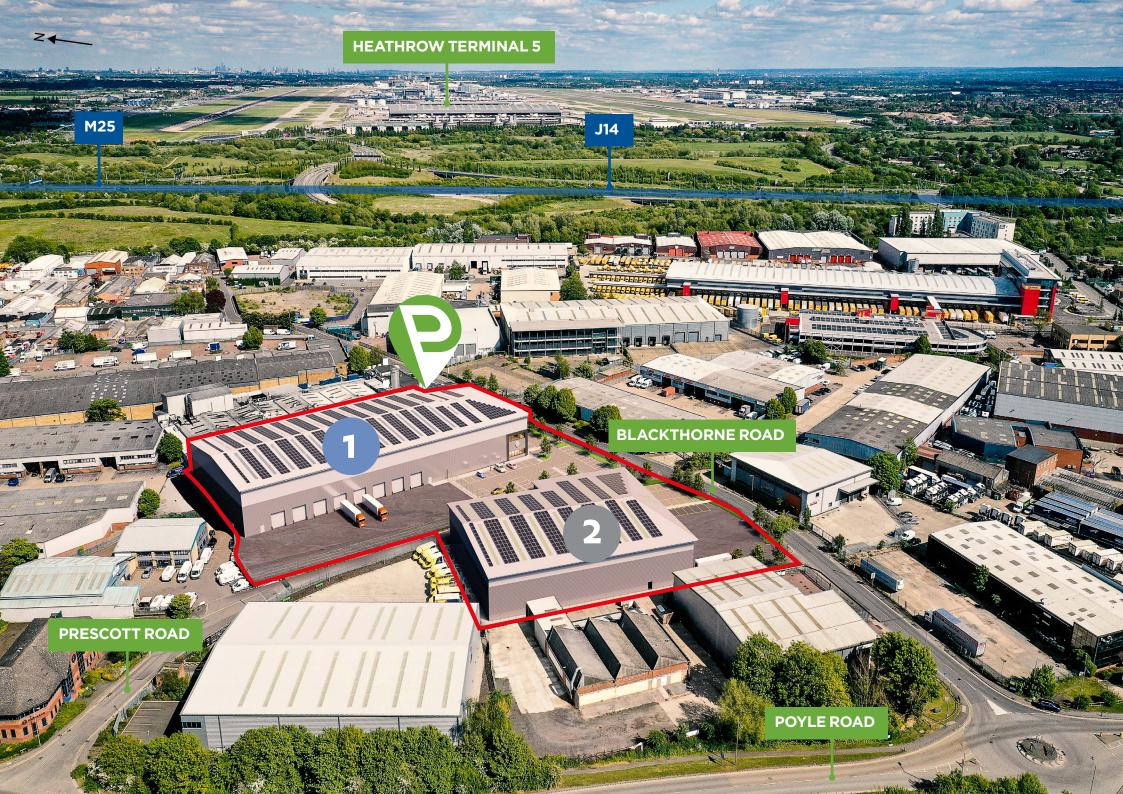

### **LOCATION**

Poyle Point is located on the corner of Prescott/ Blackthorne Road in Poyle, an established warehouse, distribution and industrial area to the west of Heathrow Airport.

The location provides occupiers with easy access to the motorway network via junction 14 of the M25 and junction 4B of the M4, while Heathrow's Cargo Terminal is within 3 miles.

### **TRAVEL DISTANCES**

| M25 Junction 14         | 0.8 miles |
|-------------------------|-----------|
| M4 Junction 5           | 2.4 miles |
| Heathrow Airport        | 2 miles   |
| M4 Junction 4B          | 3.1 miles |
| Heathrow Cargo Terminal | 3.1 miles |

<sup>\*</sup>Gross External Area

Poyle Point 2 is available separately.